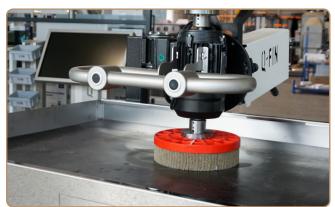

The dimensions of the work area are  $1280 \times 780$  mm. However the sides and the front of the table can be easily lowered, so there is no actual maximum to product dimensions.

ProGrinder at work: edge rounding with a ø260 mm brush.