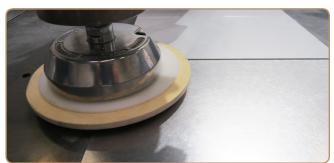

The dimensions of the work area are  $1280 \times 780$  mm. However the sides and the front of the table can be easily lowered, so there is no actual maximum to product dimensions.

ProGrinder at work: edge rounding with a ø260 mm brush.