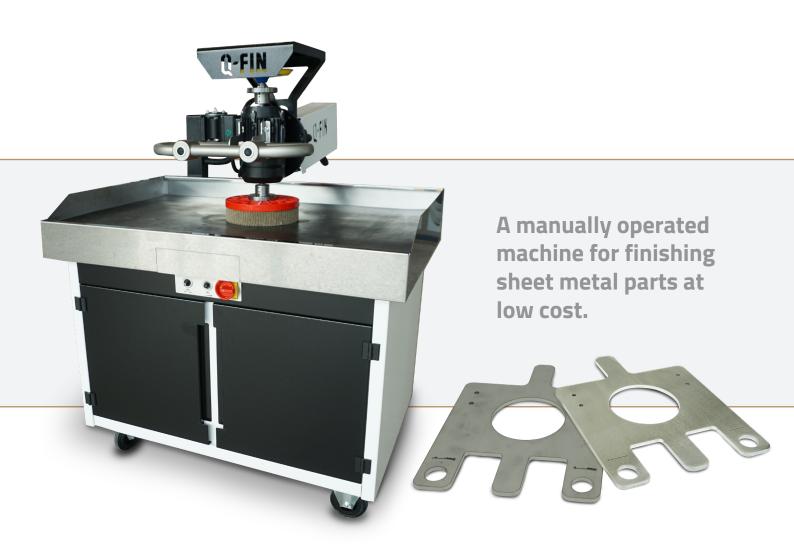

#### **DESCRIPTION**

The ProGrinder is the basic version of our well-known TopGrinder. This budget machine is built ergonomically, robustly executed and especially safe because of the two-button control. A mobile deburring machine is standard equipped with freely adjustable speed. Workpieces are fixated on the rubber mat while you work safely. You can achieve great time savings compared to manual deburring and better, continuous finishing results.

The balance arm allows you to adjust the grinding pressure to your liking, by means of the spring package, from floating to more pressure. The grinding head is equipped with two holders, enabling you to attach various grinding tools, from standard tools with an M14 fastening, to bowl brushes delivered by Q-Fin for the various processes.

The dimensions of the work area are  $1280 \times 780$  mm. However the sides and the front of the table can be easily lowered, so there is no actual maximum to product dimensions.

ProGrinder at work: edge rounding with a ø260 mm brush.