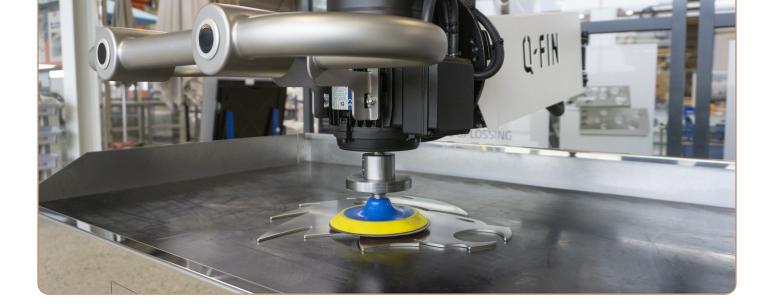

The balance arm allows you to adjust the grinding pressure to your liking, by means of the spring package, from floating to more pressure. The grinding head is equipped with two holders, enabling you to attach various grinding tools, from standard tools with an M14 fastening, to bowl brushes delivered by Q-Fin for the various processes.